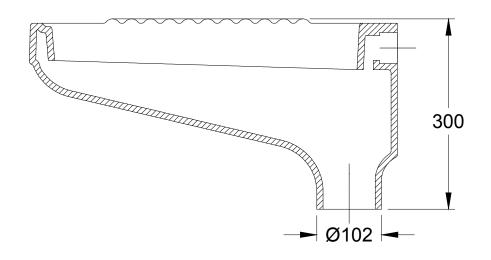

| ALL DIMENSIONS<br>IN MM                                                                                                                                                                                                                                                                                                                                                                                                                                                                                                                                                                                                                                                                                                                                                                                                                                                                                                                                                                                                                                                                                                                                                                                                                                                                                                                                                                                                                                                                                                                                                                                                                                                                                                                                                                                                                                                                                                                                                                                                                                                                                                        | PRODUCT       | MATERIAL          | SCALE |
|--------------------------------------------------------------------------------------------------------------------------------------------------------------------------------------------------------------------------------------------------------------------------------------------------------------------------------------------------------------------------------------------------------------------------------------------------------------------------------------------------------------------------------------------------------------------------------------------------------------------------------------------------------------------------------------------------------------------------------------------------------------------------------------------------------------------------------------------------------------------------------------------------------------------------------------------------------------------------------------------------------------------------------------------------------------------------------------------------------------------------------------------------------------------------------------------------------------------------------------------------------------------------------------------------------------------------------------------------------------------------------------------------------------------------------------------------------------------------------------------------------------------------------------------------------------------------------------------------------------------------------------------------------------------------------------------------------------------------------------------------------------------------------------------------------------------------------------------------------------------------------------------------------------------------------------------------------------------------------------------------------------------------------------------------------------------------------------------------------------------------------|---------------|-------------------|-------|
| -                                                                                                                                                                                                                                                                                                                                                                                                                                                                                                                                                                                                                                                                                                                                                                                                                                                                                                                                                                                                                                                                                                                                                                                                                                                                                                                                                                                                                                                                                                                                                                                                                                                                                                                                                                                                                                                                                                                                                                                                                                                                                                                              | ORISSA        | VITREOUS<br>CHINA |       |
|                                                                                                                                                                                                                                                                                                                                                                                                                                                                                                                                                                                                                                                                                                                                                                                                                                                                                                                                                                                                                                                                                                                                                                                                                                                                                                                                                                                                                                                                                                                                                                                                                                                                                                                                                                                                                                                                                                                                                                                                                                                                                                                                | SQUATTING PAN | MATERIAL NO.      | SHEET |
| THE PERSON NAMED IN COLUMN TO THE PE |               | J8365             | 1/1   |