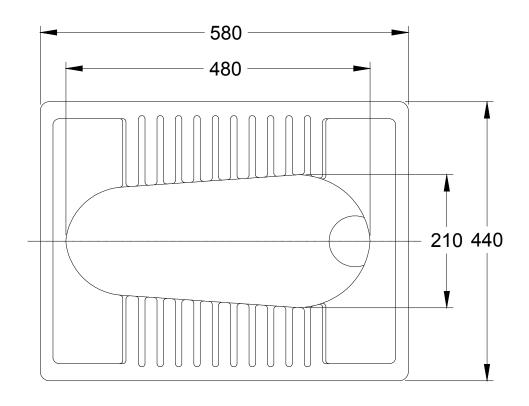

| ALL DIMENSIONS<br>IN MM                                                                                                                                                                                                                                                                                                                                                                                                                                                                                                                                                                                                                                                                                                                                                                                                                                                                                                                                                                                                                                                                                                                                                                                                                                                                                                                                                                                                                                                                                                                                                                                                                                                                                                                                                                                                                                                                                                                                                                                                                                                                                                        | PRODUCT       | MATERIAL          | SCALE |
|--------------------------------------------------------------------------------------------------------------------------------------------------------------------------------------------------------------------------------------------------------------------------------------------------------------------------------------------------------------------------------------------------------------------------------------------------------------------------------------------------------------------------------------------------------------------------------------------------------------------------------------------------------------------------------------------------------------------------------------------------------------------------------------------------------------------------------------------------------------------------------------------------------------------------------------------------------------------------------------------------------------------------------------------------------------------------------------------------------------------------------------------------------------------------------------------------------------------------------------------------------------------------------------------------------------------------------------------------------------------------------------------------------------------------------------------------------------------------------------------------------------------------------------------------------------------------------------------------------------------------------------------------------------------------------------------------------------------------------------------------------------------------------------------------------------------------------------------------------------------------------------------------------------------------------------------------------------------------------------------------------------------------------------------------------------------------------------------------------------------------------|---------------|-------------------|-------|
| -                                                                                                                                                                                                                                                                                                                                                                                                                                                                                                                                                                                                                                                                                                                                                                                                                                                                                                                                                                                                                                                                                                                                                                                                                                                                                                                                                                                                                                                                                                                                                                                                                                                                                                                                                                                                                                                                                                                                                                                                                                                                                                                              | ORISSA        | VITREOUS<br>CHINA |       |
|                                                                                                                                                                                                                                                                                                                                                                                                                                                                                                                                                                                                                                                                                                                                                                                                                                                                                                                                                                                                                                                                                                                                                                                                                                                                                                                                                                                                                                                                                                                                                                                                                                                                                                                                                                                                                                                                                                                                                                                                                                                                                                                                | SQUATTING PAN | MATERIAL NO.      | SHEET |
| THE PERSON NAMED IN COLUMN TO THE PE |               | J8365             | 1/1   |