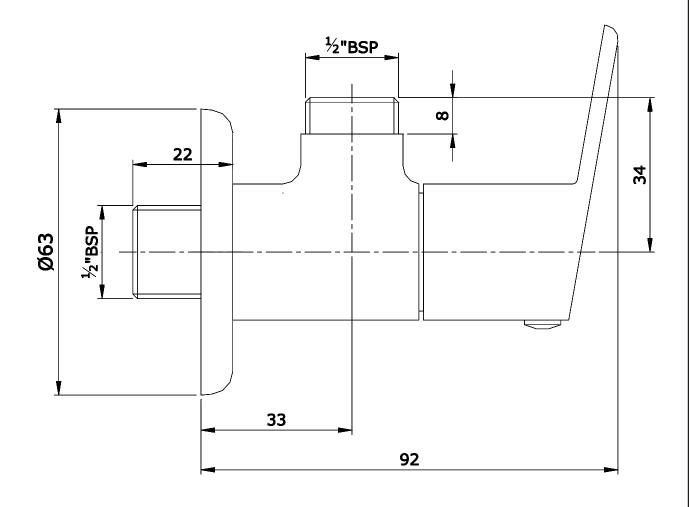

| ALL DIMENSIONS<br>IN MM                                                                                                                                                                                                                                                                                                                                                                                                                                                                                                                                                                                                                                                                                                                                                                                                                                                                                                                                                                                                                                                                                                                                                                                                                                                                                                                                                                                                                                                                                                                                                                                                                                                                                                                                                                                                                                                                                                                                                                                                                                                                                                        | PRODUCT               | MATERIAL     | SCALE |
|--------------------------------------------------------------------------------------------------------------------------------------------------------------------------------------------------------------------------------------------------------------------------------------------------------------------------------------------------------------------------------------------------------------------------------------------------------------------------------------------------------------------------------------------------------------------------------------------------------------------------------------------------------------------------------------------------------------------------------------------------------------------------------------------------------------------------------------------------------------------------------------------------------------------------------------------------------------------------------------------------------------------------------------------------------------------------------------------------------------------------------------------------------------------------------------------------------------------------------------------------------------------------------------------------------------------------------------------------------------------------------------------------------------------------------------------------------------------------------------------------------------------------------------------------------------------------------------------------------------------------------------------------------------------------------------------------------------------------------------------------------------------------------------------------------------------------------------------------------------------------------------------------------------------------------------------------------------------------------------------------------------------------------------------------------------------------------------------------------------------------------|-----------------------|--------------|-------|
| -                                                                                                                                                                                                                                                                                                                                                                                                                                                                                                                                                                                                                                                                                                                                                                                                                                                                                                                                                                                                                                                                                                                                                                                                                                                                                                                                                                                                                                                                                                                                                                                                                                                                                                                                                                                                                                                                                                                                                                                                                                                                                                                              | HECTOR<br>ANGLE VALVE |              |       |
|                                                                                                                                                                                                                                                                                                                                                                                                                                                                                                                                                                                                                                                                                                                                                                                                                                                                                                                                                                                                                                                                                                                                                                                                                                                                                                                                                                                                                                                                                                                                                                                                                                                                                                                                                                                                                                                                                                                                                                                                                                                                                                                                |                       | MATERIAL NO. | SHEET |
| THE STATE OF THE S |                       | JT0207       | 1/1   |